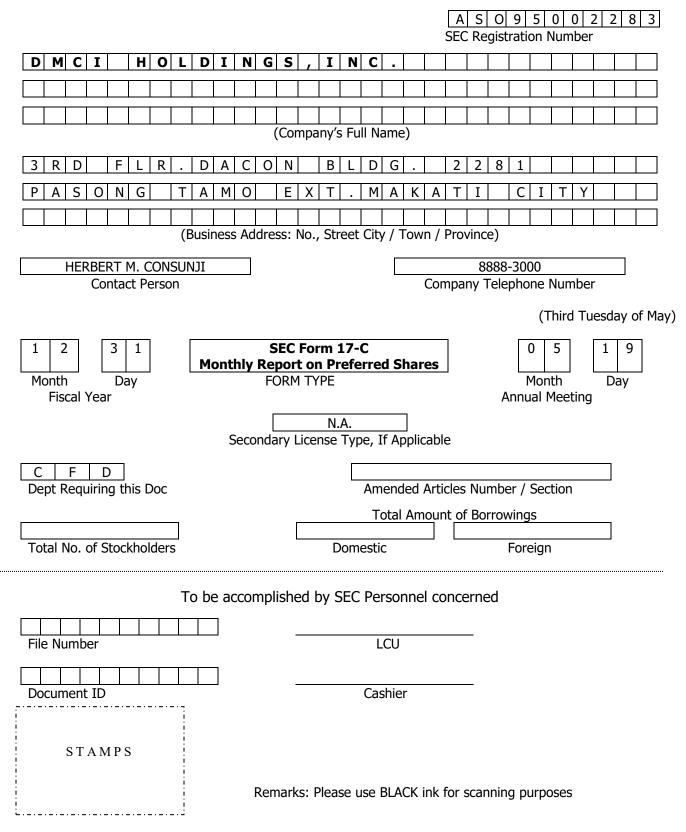

## SEC FORM 17-C

# CURRENT REPORT UNDER SECTION 17 OF THE SECURITIES REGULATION CODE AND SRC RULE 17.2(c) THEREUNDER

1. July 2, 2020 Date of Report (Date of earliest event reported) 2. SEC Identification Number AS095-002283 3. BIR Tax Identification No. 004-703-376 4. DMCI Holdings, Inc. Exact name of issuer as specified in its charter (SEC Use Only) 5. Philippines 6. Province, country or other jurisdiction of Industry Classification Code: incorporation 7. <u>3/F Dacon Building, 2281 Don Chino Roces Avenue, Makati City</u> 1231 Address of principal office Postal Code 8. (632) 8888-3000 Issuer's telephone number, including area code 9. Not applicable Former name or former address, if changed since last report 10. Securities registered pursuant to Sections 8 and 12 of the SRC or Sections 4 and 8 of the RSA

11. Indicate the item numbers reported herein: Item 9